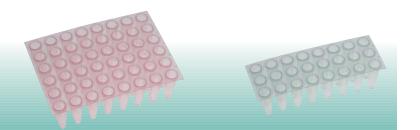

Their flexible design allows them to be easily cut into sections of 24, 32 or 48 tubes.

The plates will accommodate differences in expansion coefficients between the metal thermal cycler block and polypropylene tubes. For more convenience, pre-cut plates are also available in the following formats: 48 tubes ( $6 \times 8$ ) and 24 tubes ( $3 \times 8$ ).