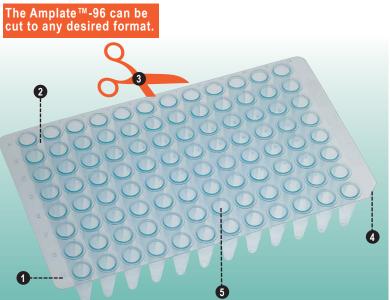

Their flexible design allows them to be easily cut into sections of 24, 32 or 48 tubes.

The plates will accommodate differences in expansion coefficients between the metal thermal cycler block and polypropylene tubes. For more convenience, pre-cut plates are also available in the following formats: 48 tubes ( $6 \times 8$ ) and 24 tubes ( $3 \times 8$ ).

On the 96-well plate, an alphanumeric grid helps sample identification. To facilitate orientation, the bottom right corner of the plate is cut away. The AMPLATE<sup>™</sup> is easy to seal since no cylindrical walls extend above the plate.

- 1 Alphanumeric grid for better identification
- 2 Flexible plate for better fitting of tubes in thermal block
- 3 Can be cut to desired format
- 4 Corner is cut away to facilitate orientation of plate
- 5 Inside of tube is smooth and has an inert surface