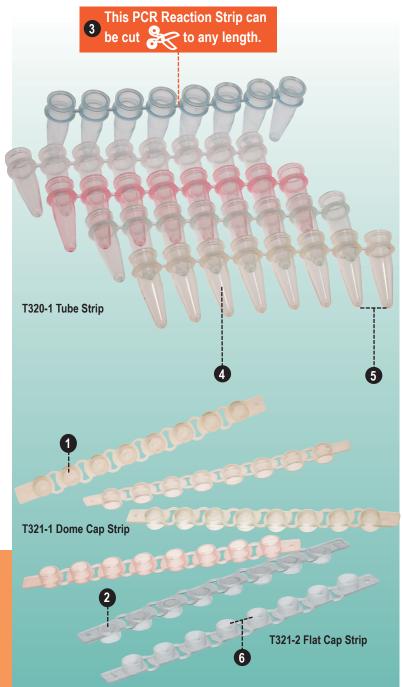

Choice of colorless and in four different colors. Autoclavable.

Packed in tamperproof resealable bags.

Non-attached cap strips are available in a dome or flat top design and ensure a perfect closure during the whole thermal cycle. Cap strips are not included and have to be ordered separately (see T321 Series).

All PCR® products on this page are certified.

RNase-free, DNase-free and DNA-free.

- 1 Domed and flat caps also provide a snap shut positive seal
- 2 Pierceable flat cap
- 3 Can be cut and used as individual tubes
- 4 Ultrathin wall
- 5 Will fit standard well spacing
- 6 No carry-over contamination