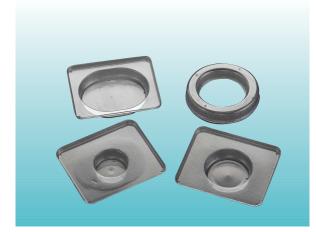

### M497-11

#### **TISSUE CRYOGENIC MOLDS**

#### Made of PVC

Three molds available to accept various sizes of specimens. Supplied with disposable stabilizing base. Ideal for specimen orientation. Adequate quantity of bases included.

Each case contains five bags of 100 molds.

| Cat.#   | Description  | Shape | Dimensions (mm) | Qty/Pk | Qty/Cs |
|---------|--------------|-------|-----------------|--------|--------|
| M497-11 | Standard     | Oval  | 21 x 26 x 5     | 100    | 500    |
| M497-12 | Intermediate | Round | 17 x 5          | 100    | 500    |
| M497-13 | Biopsy       | Round | 13 x 5          | 100    | 500    |