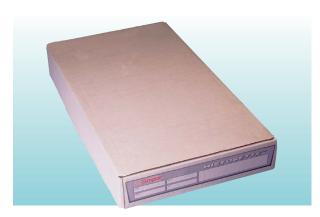

## M495-7

### STORAGE DRAWER

Made of durable, waterproof, heavy-duty cardboard for long term storage. Requires minimal space. Label provided for each box allows recording of specimen number, date and type of specimens. Each box can store up to 165 embedding rings or 250 cassettes.

Dimensions:  $40.5 \times 23 \times 5.1 \text{ cm H.} (15^{7}/8 \times 9^{1}/8 \times 2^{1}/8 \text{ in. H.})$ 

| Cat. # | Material             | Qty/Cs |
|--------|----------------------|--------|
| M495-7 | Heavy-duty cardboard | 12     |