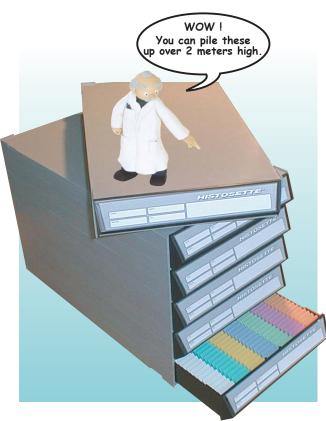

### **MODULAR STORAGE DRAWERS**

#### Made of high impact polystyrene

These drawers provide permanent storage & identification of up to 165 embedding rings or 250 cassettes per drawer. They are stackable to any convenient height, thanks to interlocking ridges on top and bottom. Made of impact resistant plastic. Identification labels included.

Dimensions:  $40.5 \times 23 \times 5.1 \text{ cm H.} (15^{7}/8 \times 9^{1}/8 \times 2^{1}/8 \text{ in. H.})$ 

| Cat. #   | Qty/Cs                                         |   |
|----------|------------------------------------------------|---|
| M495-6   | Drawers only                                   | 6 |
| M495-6R  | Set of drawers with 1000 M460 Embedding Rings  | 6 |
| M495-6C  | Set of drawers with 1500 M480-2 Cassettes      | 6 |
| M495-6H  | Set of drawers with 1500 M490-2 Histosette® I  | 6 |
| M495-6HN | Set of drawers with 1500 M492-2 Histosette® II | 6 |