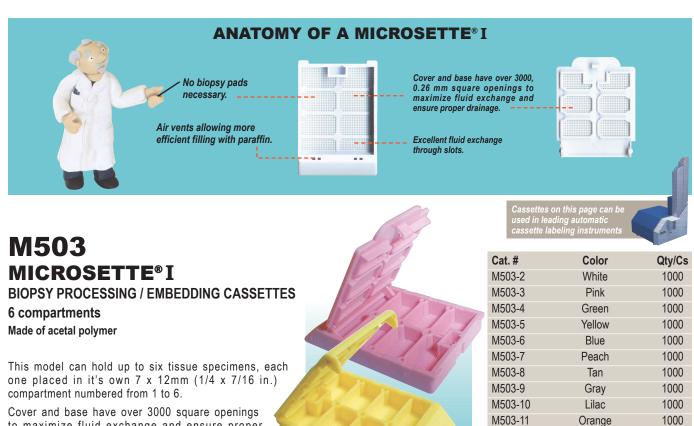

## BIOPSY PROCESSING / EMBEDDING CASSETTES (with lid)

## Made of acetal polymer

Biopsy pads are no longer necessary with these innovative disposable plastic biopsy cassettes with a large compartment measuring 25 x 30 mm. Perfect even with needle biopsies since holes have a diameter of only 0.26 mm while still allowing for maximum fluid exchange. Molded from a special high density polymer, these **patented** cassettes keep specimens safely submerged in liquid and are totally resistant to the chemical action of histological solvents. The Microsette<sup>®</sup>I mesh ensures efficient fluid exchange and drainage. The one-piece integral lid eliminates the need for separate steel lids. They can be opened and closed as often as necessary and they always relock securely without danger of specimen loss. Large labeling areas are located on three sides of the cassettes for your convenience. Anterior writing area is at a 45° angle to make the cassette more suitable, in some instances, to be used with certain types of cassette labeling instruments.

to maximize fluid exchange and ensure proper drainage. Approximately 170 holes (each having a diameter of 0.26 mm) per compartement.

Each case contains four dispenser boxes of 250 cassettes with covers assembled.